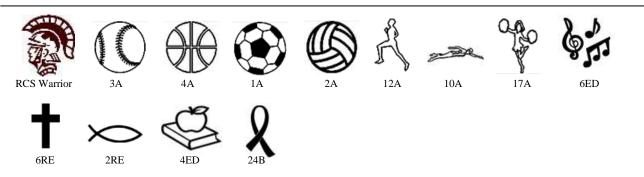

## ONE BRICK PER ORDER FORM. PLEASE COPY THIS FORM FOR MULTIPLE BRICKS.

You will receive a special certificate with each commemorative brick order!

Select One:

Brick with Graphic(8" x 4")\$175.00 eachONE graphic (circled below) plus 3 lines of 12 characters per line (including spaces and punctuation)

Brick with Graphic (please do not fill in shaded area)